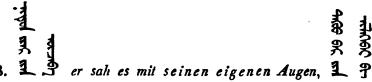

§. 17. A hat am Anfang und in der Mitte des Wortes die Aussprache des Deutschen j; indess ist das weiche s, dessen Aussprache vor allen Voca-

len der ersten Classe, und auch meistens vor denen der zweiten Classe, die des Russischen 3 ist - bisweilen aber auch als ds lautet - am Anfang eines Wortes in der Gestalt vom j in nichts verschieden, so dass z. B. die Wörter jaghon ,,was, welches" und "L saghon ,, hundert" ganz einerlei geschrieben werden. In der Mitte eines Wortes hat jedoch das weiche s die Gestalt u . wodurch es sich vom j, das seine ursprüngliche Gestalt überall beibehält, unterscheidet. Uebrigens scheint es, dass vor Alters bei mehreren Wörtern, die jetzt das weiche s haben, ein j ausgesprochen wurde; so weiss man z. B. dass sarlik "fürstlicher Befehl, Wort eines Höhern" früher die Aussprache von jarlik, und von a sut "Viehsterben aus Mangel an Nahrung" vorzeiten jut Vor einem i wird das weiche s in der Regel wie dsch ausgesprochen, war. bisweilen auch vor u und ü oder vor Diphthongen mit einem i, z. B. A dschida "der Spiess", Zeldschigen "der Esel", Sötschidschu "vortragend", S öldschei "Glück, Segen". Letzteres wird indess auch häufig ölsei ausgesprochen. Das weiche s kommt nie als Endbuchstab vor, es erscheint aber, wie das j, in der Gestalt eines End-i, wenn am Ende eines Wortes noch ein Vocal darauf folgt, z. B. 2 üje .,Glied", 2 buisa ,,vielleicht", 2 kerije ,,die Krähe", amuisa "es möchte seyn".