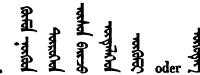

#### Schrift und Aussprache.

§. 5. Von dieser Regel findet nur dann eine Ausnahme statt, wenn ein Consonant als Schlussbuchstab einer Sylbe oder eines Wortes erscheint; von den siebzehn Consonanten sind nur folgende *neun* zu Schlussbuchstaben geeignet:  $n, \exists b, \exists \text{ oder } i, k, \ll m, \exists l, \gg r, \subseteq t \text{ oder } d, \exists d$  i oder ss (vergl. die Tabelle §. 3). Indess können alle diese Schlussbuchstaben, ihrer Eigenschaft als solche unbeschadet, noch einen Endvocal auf sich folgen lassen; es ist z. B. gleichgültig, ob man schreibe  $\pounds$  oder  $\pounds$  ere "Mann",  $\pounds$  oder  $\pounds$  eme "Weib",  $\pounds$  oder  $\pounds$  tala "Fläche". Bezeichnet der Endvocal einen Casus, so ist es sogar allgemeine Regel, dass er vom Consonanten getrennt für sich stehe; z. B. ℬ und nicht ℬ geri "das Haus" (Acc.),  $\clubsuit$  und nicht ℬ kenu "wessen"? (Gen.). Folgt auf dem  $\pounds$  k als Schlussbuchstab ein a so verwandelt sich jenes k in ch oder gh; z. B.  $\oiint$ 