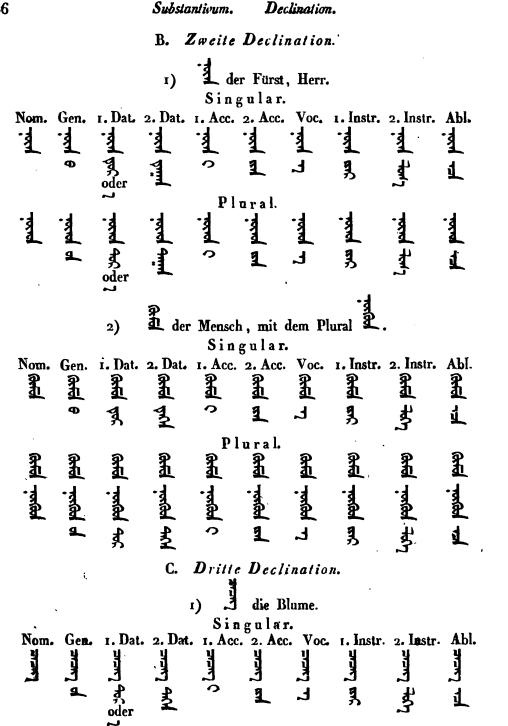

### Declination.

§. 39. Die Declination der Hauptwörter zeigt zehn Fälle (Casus), nämlich: den Nominativ,

den Genitiv,

zwei Dative und Locative, und zwar

a) die gewöhnlichen,

 b) solche, die sich auf Eigenthum oder Besitzthum beziehen (possessiva),

zwei Accusative in derselben Art wie die Dative und Locative, den Vocativ,

ewei Instrumentale, einen mit der Postposition 38 durch, und den

andern mit der Postposition 2 mit.

den Ablativ, mit der Postposition L von.

§. 40. Die Nomina richten sich in der Declination ihres Singulars nach der Endung ihres Nominativs, der überall die Grundform bildet; diese Endung, je nachdem sie aus irgend einem der Vocale oder Diphthongen, oder aus einem -n, oder aus irgend einem der übrigen, zu Schlussbuchstaben dienlichen, Consonanten besteht (siehe §. 5), verändern die Gestalt einiger Casusbeugungen, wodurch dreierlei Declinationen entstehen. Demnach gehören die auf Vocale und Diphthonge endenden Nominativa sing. zur *ersten*, die auf *n* ausgehenden zur *zweiten*, und die mit andern Consonanten endenden zur *drüten* Declination, wie aus folgender Tabelle zu ersehen: