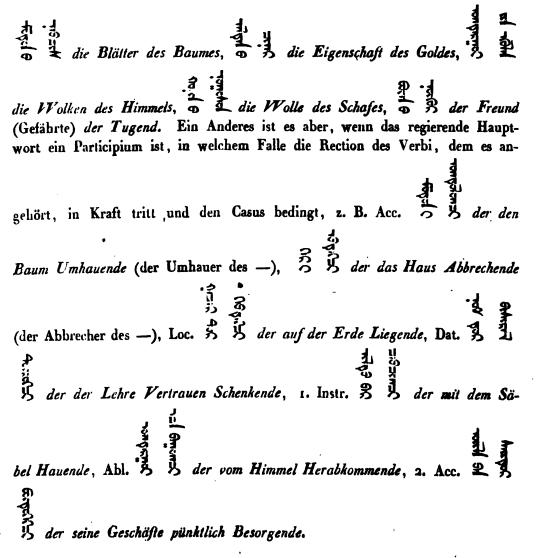

§. 33. Zusammengesetzte Substantiva, deren andere Sprachen, wie die Griechische, Persische, Deutsche und das Sanskrit, so viele aufzuweisen haben, gibt es im Mongolischen nicht. Wenn solche, im Deutschen als zusammengesetzt erscheinende, Wörter nicht schon durch die Endsylben . Doder B (siehe §. 32) in einfache Wörter umgebildet oder auch keiner solchen Umbildung fähig sind, so werden die getheilten Begriffe theils durch den Genitiv, theils durch den Accusativ verbunden, ohne dass sie zu einem Worte zusammenfliessen,

21

§ 34. Alle aus Substantiven vermittelst der Nachsylbe & oder Z gebildeten Adjectiva können in dieser Form wieder als Substantiva gebraucht werden, z. B. Z sündig, der Sünder von Z die Sünde, Z verdienstlich, der Verdienstvolle von Z Verdienst, Z verständig, weise, der Weise von Z die Krankheit.
§ 35. Die Mongolische Sprache hat keinen bestimmten Artikel; als unbenet so often : "he stimmter Artikel wird das Zahlwort Z oder Z ein eben so häufig gebraucht, hetelst (a) cmp" Z als in andern Sprachen, z. B. Z E ein Mann, Z Z eine Zeit u. s. w.
§. 36. Obgleich der Begriff der Geschlechter, Z männlich, Z weiblich