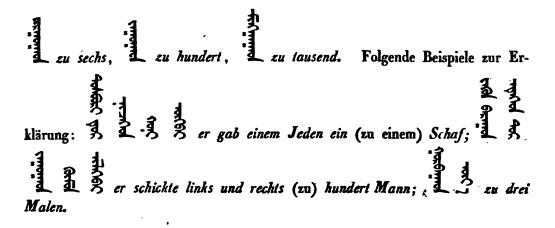

### Declination.

§. 39. Die Declination der Hauptwörter zeigt zehn Fälle (Casus), nämlich: den Nominativ,

den Genitiv,

zwei Dative und Locative, und zwar

a) die gewöhnlichen,

 b) solche, die sich auf Eigenthum oder Besitzthum beziehen (possessiva),

zwei Accusative in derselben Art wie die Dative und Locative, den Vocativ,

ewei Instrumentale, einen mit der Postposition 38 durch, und den

andern mit der Postposition 2 mit.

den Ablativ, mit der Postposition L von.