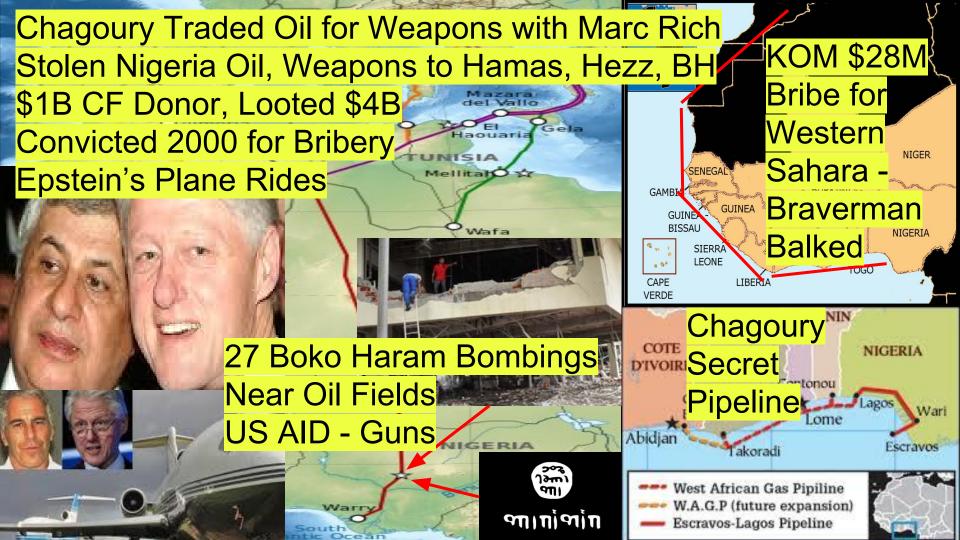

# Killer App

Have a bunch of Silicon Valley geeks at Palantir Technologies figured

out how to stop terrorists?

By Shane Harris on January 31, 2012

Satellite Tracking - Terrorists, Families, Friends, Journalists, Drug, Sex, Arms Networks