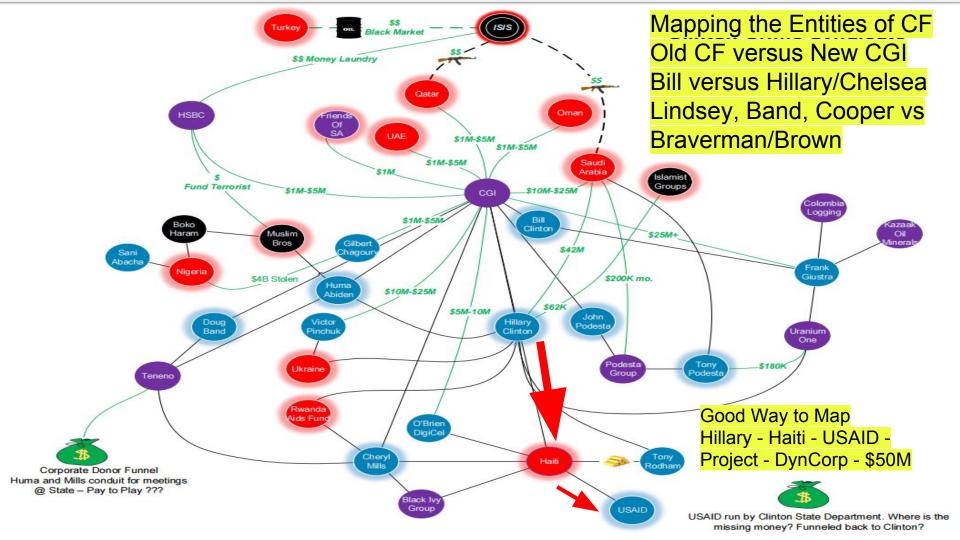

US Gladio Program - PDD-62, D&D, Gladio B Manpower From Arkansas, West Virginia Disruption - Targeting Political Opponents

Here swhat else I've found out. Tony Rodham (via VCS Mining) bought Morne Bossanine in the north of Haiti in 2012. The Clinton Foundation, alongside USAID, also established the Caracol Industrial Complex in 2012, exporting zone, a field site I

#### The Clinton Foundation Shuts Down **Clinton Global Initiative**

On January 12, a WARN notice was filed with the New York Department of Labor—the main office of the Clinton Global Initiative would be closing

By Michael Sainato • 01/15/17 7:45am

**60000** 

Knights of Malta Can Issue Diplomatic

Passports - Giustra Enterprise Partners?

Former Secretary of State Hillary Clinton. Mark Wilson/Getty Images

The Clinton Foundation's long list of wealthy donors and foreign government contributors during the 2016 elections provoked critics to allege conflicts of interests. Clinton partisans defended the organization's charitable work, and dismissed claims that it served as a means for the Clintons to sell off access