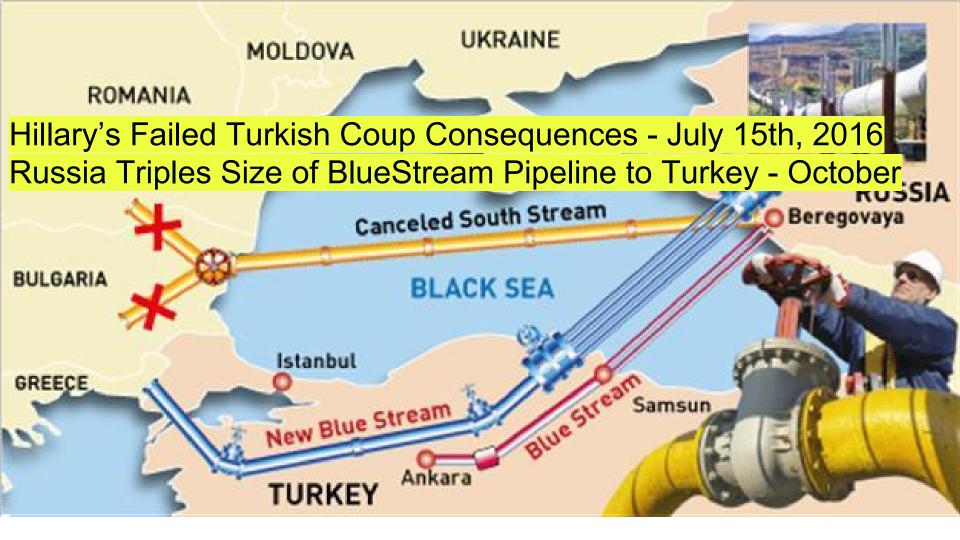

# Killer App

Have a bunch of Silicon Valley geeks at Palantir Technologies figured

out how to stop terrorists?

By Shane Harris on January 31, 2012

Satellite Tracking - Terrorists, Families, Friends, Journalists, Drug, Sex, Arms Networks