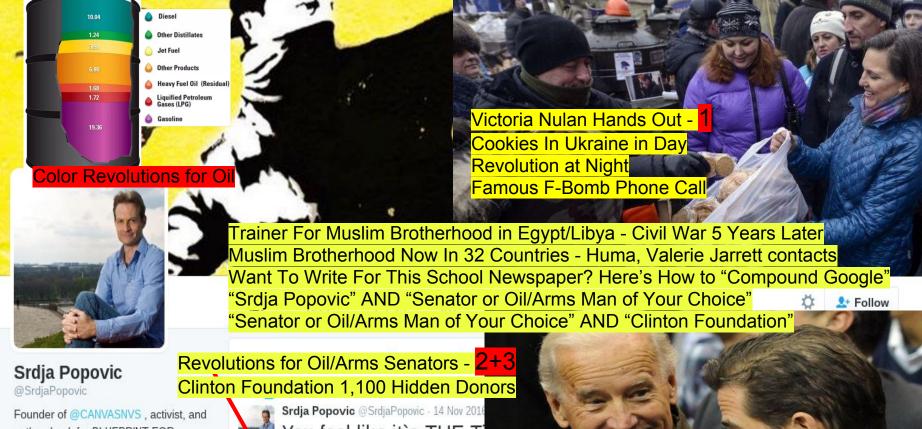

Friday tha meeting with Osama 1



# THE U.S. OFFICE OF GOVERNMENT ETHICS Reaching Accross The A

Reaching Accross The Aisle To Not Be Censured in US Senate







countries donated to **Hillary Clinton's** foundation:

Saudi Arabia

\$10 million -\$25 million

#### Morocco

\$1 million -\$5 million

#### **Oman**

\$1 million -\$5 million

United Arab Emirates

\$1 million - \$5 million

#### Kuwait

\$5 million -\$10 million

### Bahrain

\$50,000 -\$100,000

#### Algeria

Qatar

\$1 million -\$5 million

\$250,000 -\$500,000

Then, Hillary Clinton's State Department approved these countries' weapons deals.

# **OOPS! BILL CLINTON SAYS HE** How Bribe Funnels ACCIDENTALLY TOOK \$500,000 FROM ALGERIA DURING KEY ARMS **NEGOTIATION WITH STATE** DEPARTMENT

APRIL 5, 2016 | BY ROBERT GEHL





Founder of @CANVASNVS, activist, and author. Look for BLUEPRINT FOR REVOLUTION this spring!

Belgrade, Serbia

& canvasopedia.org

iii Joined August 2012

You feel like it`s THE Ti democracy? Start by le #blueprintforrevolution youtube.com/watch?v=

VP Biden, Son In Heavy on Ukrainian Oil and Gas

GETTY IMAGES

#### March 7, 2015-Mid-July 2016: Donations to a state senate election lead to potential conflicts of interests in three FBI investigations for a high-ranking FBI official.



The Clintons stand behind Terry McAuliffe during his inauguration as the Commonwealth of Virginia's 72nd governor. (Credit: Patrick Semansky / The Associated Press)

Virginia Governor Terry McAuliffe is widely considered the best friend of Bill and Hillary Clinton, and was co-chair of one of Bill's president