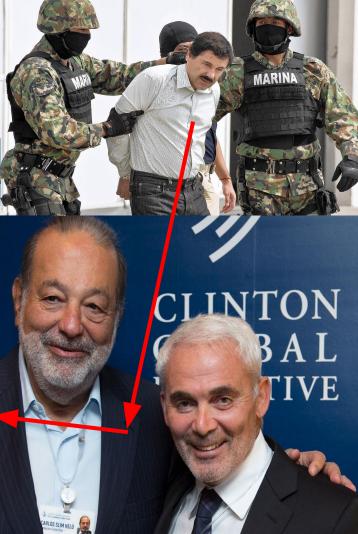

Carlos Slim Acquires 8 Companies in 7 Years by age 32, (paper long)

Federal Police Chief Brother Accused of Murder, Extortion,

Torture, Bribery, False Arrest as Head of DFS (like US DHS)

Mining, Construction, and Real Estate Then Buys Telmex \$1.7B for \$14.5B Value For No Money Down in 1990 is Nacobre

Guaranteed 7 Years Monopoly, Unlimited Mobile Rights als), and

Slim establishes Fundación Carlos Slim (Carlos Slim

1990

Together with France Telecom and Southwestern Bell, Slim acquires the landline telephone company Telmex