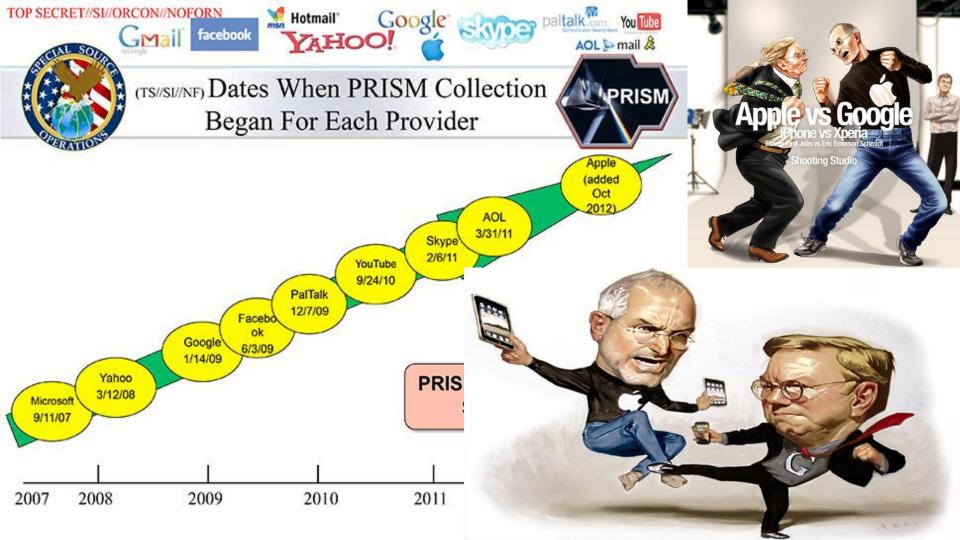

# Killer App

Have a bunch of Silicon Valley geeks at Palantir Technologies figured

out how to stop terrorists?

By Shane Harris on January 31, 2012

Satellite Tracking - Terrorists, Families, Friends, Journalists, Drug, Sex, Arms Networks