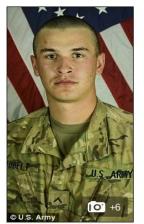

Sgt. Alex Mathew Dean Taylor, 23, a soldier assigned to the 15th Military Intelligence Battalion, was found dead while on duty, according to **Stars and** 

Taylor had enlisted as an aviation operations specialist.

The army released no information about the circumstances of Taylor's death.

'At this point in the investigative process we do not suspect foul play, but have not completely ruled it out while we conduct a complete and thorough death investigation,' a spokesperson for the

Sgt. Alex Mathew Dean Taylor (above), 23, was found dead at his post on the Fort Hood base in Texas

Army Criminal Investigations Command said.

Taylor was a decorated soldier, having earned numerous commendations during his service, including the Army Commendation Medal, Army Good Conduct Medal, the National Defense Service Medal, the Aviation Badee, and the Air Assault Badee.