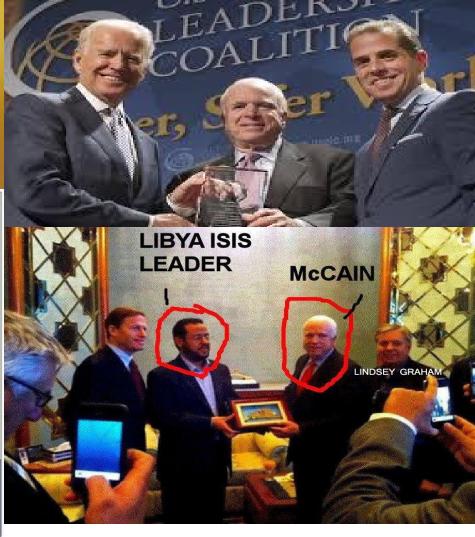

July 14, 2011: Blumenthal tells Clinton about a company he's invested in helping Libya's rebels when he would need Clinton's approval Step 2 - Blumenthal/Grange Osprey - CFA

July 14, 2011

CIA PLAN

Libya is in the middle of a civil war which lasts most of 2011. Sid Blumenthal emails Clinton about a security company called Osprey Global Solutions, headed by retired Army Major General David Grange. Blumenthal tells Clinton Blumenthal, July 14, about Osprey's attempt to get a contract to give "field medical heap, military training, organize supplies and logistics" to Libyan rebels currently fighting Colonel Muammar of Dadde

He adds, "Grange can train their forces and he has drawn up a plan for taking [the RE: euro № does not involve

rect battle

together

NAT wants to com dem Here it is, pls do not share it with cody, I don't want main speculating on the sources. It is on the ficant way to do

Maghreb including Libya. t nore, "Tyler, that

Cod From: Sidney Blumenthal [mailto: Sent: Wednesday, March 06, 2013 10:47 PM North Carolina House

itizen, Thanks. Can you send Libya report?

Blumenthal - "Can you send me Libya Plan? Clintons CIA Chief Drumheller - "Here it is" Sudan? rebels. (Yali

Blumenthal, Kikhia, Drumheller, Grange, Shearer all there Aug 2011

"Grange can train their FORCES and he has drawn up a PLAN for taking Tripoli." - Sid 2011 Creates CFA

60 MINUTES

Petraeus Sending a Marine Sniper

Tyler Drumheller Osprey Global

Brownstone Ops - Extortion for NATO Generals and EU Politicians - 1,100 Hidden CF Donors

Tyler Drumheller, CIA officer who exposed U.S. relia His warnings about Curveball went unheeded within the administration.