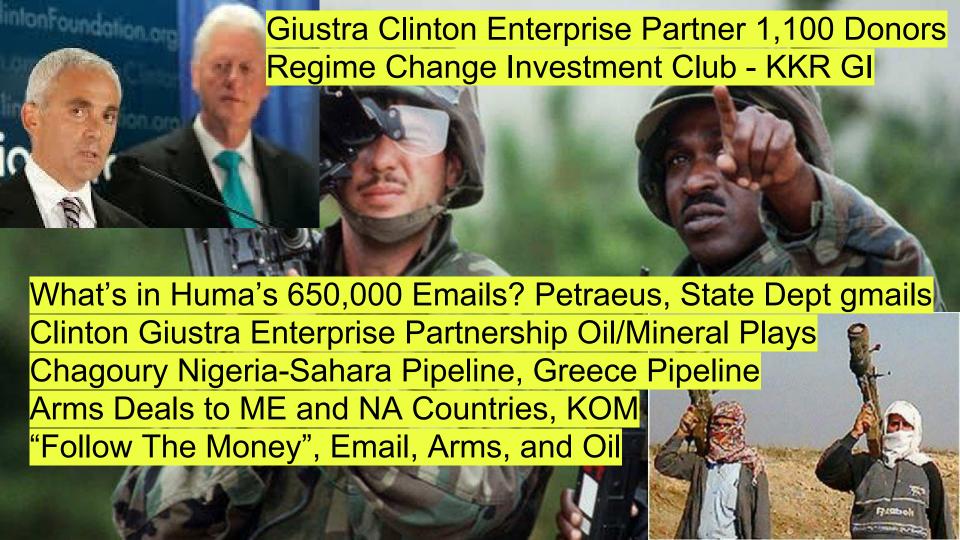

roperties in the Arctic.

No Sarin Gas Attacks By ISIS on Aleppo and Damascus Needed For Russian and US Artic Oil

GREENLAND (DENMARK)

North Pole

Arctic Ocean

US Should Be Suing KSA For 9/11 Attacks - JASTA

Not Being Sued For Sain Gas Attacks in Syria

RUSSIA Exxon's planned oil exploration areas

Oil and gas in the Arctic

Area north of the Arctic Circle has an estimated 90 billion barrels of undiscovered oil.

FINLAND

Arctic Ocean

ALASKA

SWEDEN

NORWAY

GREENLAND

CANADA

Battin Ba



500 km 500 miles

miles

Action Sea Beaufort Sea

Bering Sei

© 2008 MCT

The Wall Street Journal

Source: U.S. Geological Survey Graphic: Jutta Scheibe, Eeli Polli Arctic accounts for 13% of undiscovered oil, 30%

**ICELAND** 

of undiscovered natural gas, 20% of undiscovered natural gas liquids











Morocco and Nigeria Announce Trans-African Pipeline, New **Regional Gas Pipeline to Develop West African Economy** 



Proposed Iran-Iraq-Syria Pipeline TURKEY TURKMENISTAN **Covinan AZERBAIJAN** Cocieteus. SYRIA **AFGHANISTAN** IRAQ IRAN ISRAEL JORDAN Datbandin US Naval Fifth Iran-Iraq-Syria Sign \$10B Pipeline Deal - July 2012 ANISTAN



From: PIR I

Sent: Wednesday, July 15, 2009 10:06 AM

To: Ambinder, Marc

Subject: Re: Do you have a copy of HRC's speech to share

3 actually

Step One - Honduran Coup July 15, 2009

1) You in your own voice describe them as 'muscular'

2) You note that a look at the CFR seating plan shows that all the envoys - from Holbrooke to Mitchell to Ross will be arrayed in front of her, which in your own clever way you can say certainly not a coincidence