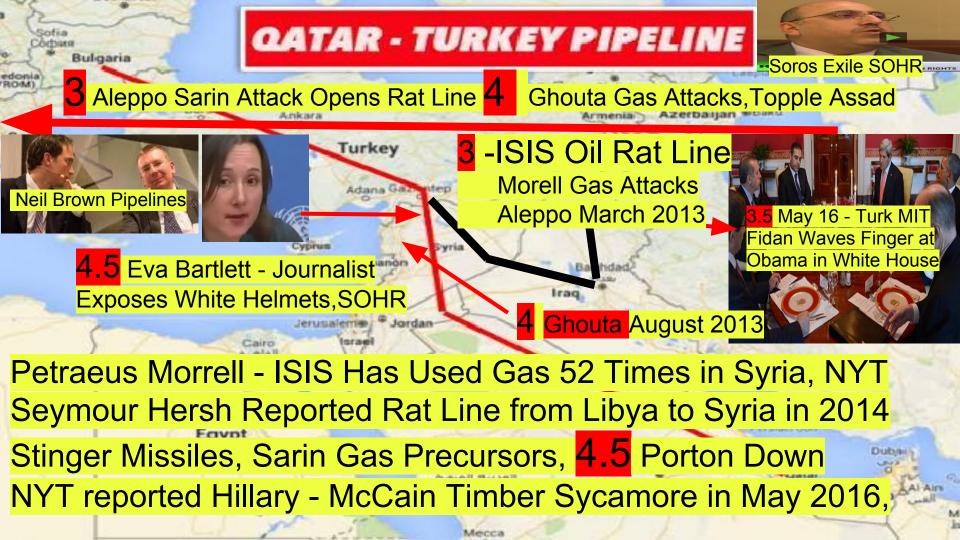

### C.I.A. Arms for Syrian Rebels Supplied Black M

SAT ORDERED AMTRAK TO EXPAN

**NAS FUT** 

**UDO ULFKOTTE** 

Not Just Haiti, Libya, Syria and style of mans EXCLUSIVE: Man who runs SOHR admits to RT he last visited Syria 15 Middle East Project the company's humble beginning: years ago

7 Countries in Five Years

Syrian "Human Rights" Org Giving Oil Pipeline Seminar in Khazakstan ASTANA, KAZAKHSTAN

The director of the Syrian Observatory for Human Rights, Rami Abdulrahman © Mohammed Abbas / Reuters

Bids Oil Projects with Consolidated **Architect and Construction Analogy** 