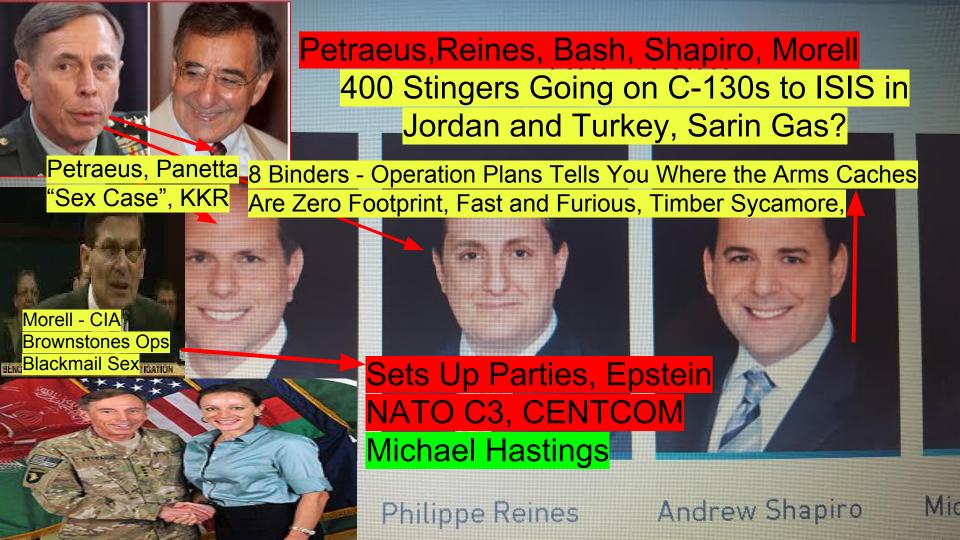

14) Jack Lew

15) Denis McDonough

16) Christopher Stephens

17) Victoria Nuland

<mark>18</mark>) Rajiv Shah?

Nineteen Missing State Department Emails

1) Hillary 2) Huma - Silsby Emails

3) Phillipe - Epstein Emails, Hastings, Walker

1) Tom Nides - LA Donors, Giustra, Slim, Skoll

5) Andrew Shapiro - DDTC, Stingers/Sarin

6) Jeremy Bash - Emails to Virginia Mosley?

7) Jake Sullivan - Osprey Global Emails

8) Bryan Pagliano - Server Backup Emails