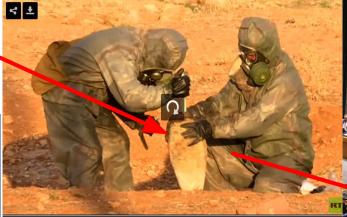

### C.I.A. Arms for Syrian Rebels Supplied Black M

SAT ORDERED AMTRAK TO EXPAN

**NAS FUT** 

**UDO ULFKOTTE** 