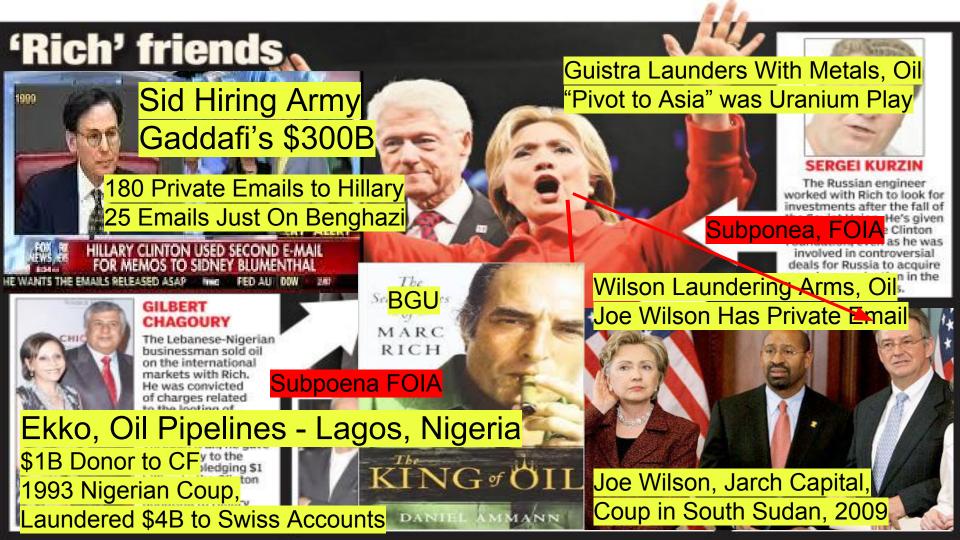

properties in the Arctic.

No Sarin Gas Attacks By ISIS on Aleppo and Damascus Needed For Russian and US Artic Oil

GREENLAND (DENMARK)

North Pole

Arctic Ocean

US Should Be Suing KSA For 9/11 Attacks - JASTA

Not Being Sued For Sain Gas Attacks in Syria

RUSSIA Exxon's planned oil exploration areas

Oil and gas in the Arctic

Area north of the Arctic Circle has an estimated 90 billion barrels of undiscovered oil.

FINLAND

Arctic Ocean

ALASKA

SWEDEN

NORWAY

GREENLAND

CANADA

Battin Ba



500 km 500 miles

miles

Action Sea Beaufort Sea

Bering Sei

© 2008 MCT

The Wall Street Journal

Source: U.S. Geological Survey Graphic: Jutta Scheibe, Eeli Polli Arctic accounts for 13% of undiscovered oil, 30%

**ICELAND** 

of undiscovered natural gas, 20% of undiscovered natural gas liquids











Morocco and Nigeria Announce Trans-African Pipeline, New **Regional Gas Pipeline to Develop West African Economy** 



Proposed Iran-Iraq-Syria Pipeline TURKEY TURKMENISTAN **Covinan AZERBAIJAN** Cocieteus. SYRIA **AFGHANISTAN** IRAQ IRAN ISRAEL JORDAN Datbandin US Naval Fifth Iran-Iraq-Syria Sign \$10B Pipeline Deal - July 2012 ANISTAN



From: PIR I

Sent: Wednesday, July 15, 2009 10:06 AM

To: Ambinder, Marc

Subject: Re: Do you have a copy of HRC's speech to share

3 actually

Step One - Honduran Coup July 15, 2009

1) You in your own voice describe them as 'muscular'

2) You note that a look at the CFR seating plan shows that all the envoys - from Holbrooke to Mitchell to Ross will be arrayed in front of her, which in your own clever way you can say certainly not a coinciden