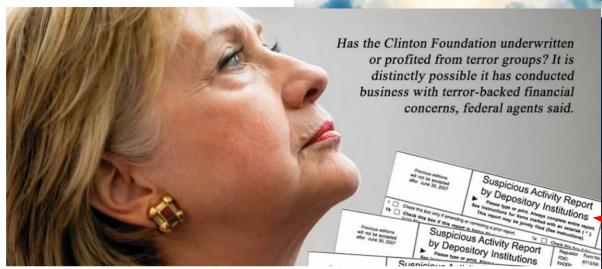

FEATURED POLITICS

**FBI & NYPD: Clinton Foundation Probed for Money Laundering,** Financial Transactions with Islamic

**Terror Groups** IETTOT GROUPS

Posted on January 15, 2017 & by Investigative Bureau

IDONS GATE