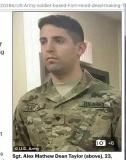

- · Army investigates death of Sgt. Alex Mathew Dean Taylor, 23
- Taylor, an aviation operations specialist, was found dead at his post in Fort Hood
- Since November, 12 soldiers assigned to Fort Hood have died
- Three were killed in a suicide bomb attack at Bagram air base in Afghanistan
- Others died in accidents and from gunshot wounds

Sgt. Alex Mathew Dean Taylor, 23, a soldier assigned to the 15th Military Intelligence Battalion, was found dead while on duty, according to **Stars and** 

Taylor had enlisted as an aviation operations specialist.

Sgt. Alex Mathew Dean Taylor (above), 23, was found dead at his post on the Fort Hood base in Texas

Army Criminal Investigations Command said.

Taylor was a decorated soldier, having earned numerous commendations during his service, including the Army Commendation Medal, Army Good Conduct Medal, the National Defense Service Medal, the Aviation Badee, and the Air Assault Badee.