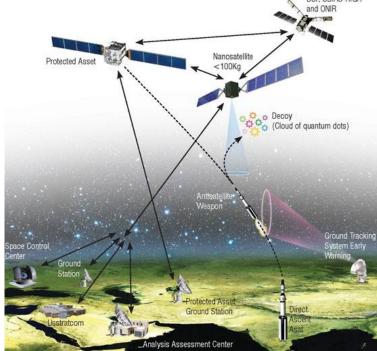

# Killer App





Have a bunch of Silicon Valley geeks at Palantir Technologies figured

out how to stop terrorists?

By Shane Harris on January 31, 2012

Satellite Tracking - Terrorists, Families, Friends, Journalists, Drug, Sex, Arms Networks







July 14, 2011: Blumenthal tells Clinton about a company he's invested in helping Libya's rebels when he would need Clinton's approval Step 2 - Blumenthal/Grange Osprey - CFA

July 14, 2011

CIA PLAN

Libya is in the middle of a civil war which lasts most of 2011. Sid Blumenthal emails Clinton about a security company called Osprey Global Solutions, headed by retired Army Major General David Grange. Blumenthal tells Clinton Blumenthal, July 14, about Osprey's attempt to get a contract to give "field medical heap, military training, organize supplies and logistics" to Libyan rebels currently fighting Colonel Muammar of Dadde

He adds, "Grange can train their forces and he has drawn up a plan for taking [the RE: euro № does not involve

rect battle

together

NAT wants to com dem Here it is