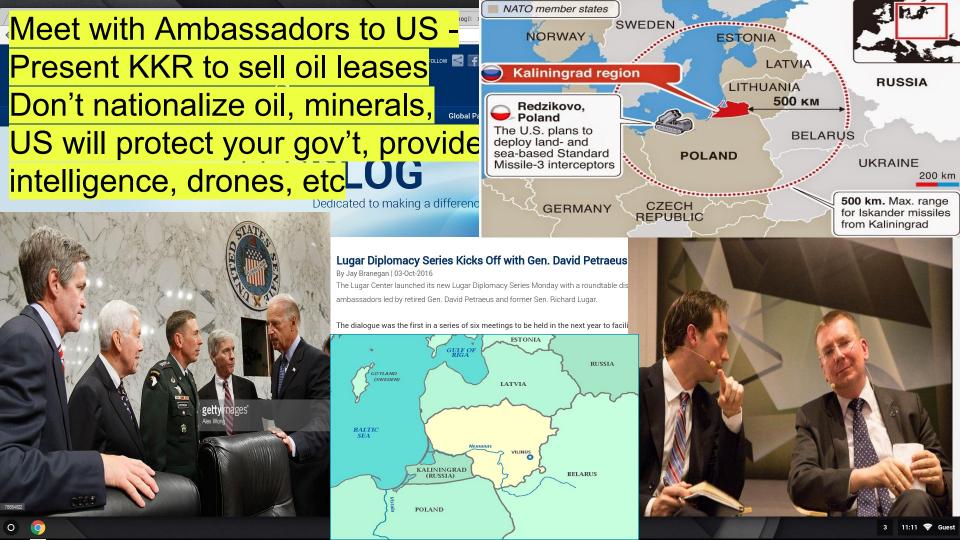

his

help

o City's

Together with the Grameen Trust, Slim establishes a \$45 million microfinancing program, which offers micro loans to the poorest people in Mexico.

Slim is appointed to the Executive Board of the RAND Corporation, a United States-based nonprofit research organization. Slim is awarded the National Order of the Cedar by the

Mexican Embassy of Lebanon for his philanthropic activities.

2009

Slim increases his stake in The New York Times Company and loans the company \$250 million. Slim establishes yet another nonprofit foundation, the Inhures Foundation to complement the work of the

Slim acquires Radiomovil Dipsa (mobile telecom) and

icer borns). iny, Se-

How Microlending Lost Its Way and Betrayed the Poor

MICROFINANCE

a tire

named

interests

Mexico's

ducer of







.@mikeallen reports HRC cabinet was ready by elex.

### Highlights: State Podesta, Treasury Sheryl Sandberg, Labor Howard Schultz, CoS Ron Klain

- · Secretary of State: John Podesta, Bill Burns, Joe Biden
- · Deputy Secretary of State: Kurt Campbell, Wendy Sherman
- · Treasury Secretary: Sheryl Sanderg, Lael Brained
- · Defense Secretary: Michèle Floury
- Attorney General: Loretta Lynch retained, Jennifer Granholm, Jamie Gorelick, Tom Perez
- · Commerce Secretary: Gregory Meeks, Sheryl Sandberg, Terry McAuliffe
- · Labor: Howard Schultz
- · HHS: Neera Tanden
- · Energy Secretary: Carol Browner
- · Education Secretary: Jennifer Granholm, John Sexton
- · EPA: Likely an African American (and/or at Education)
- · Budget Director: Gene Sperling
- · U.N Ambassador: Tom Nides, Wendy Sherma