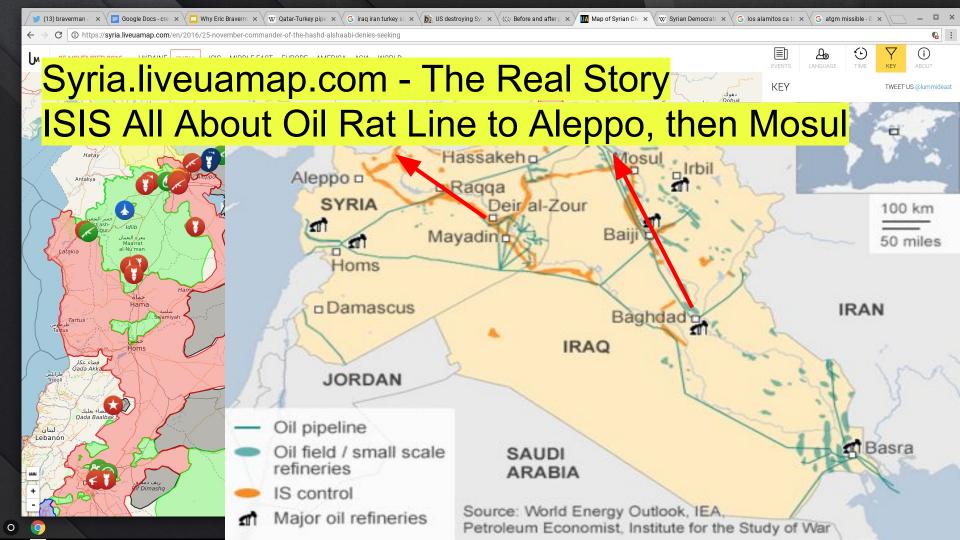

# Killer App

Have a bunch of Silicon Valley geeks at Palantir Technologies figured

out how to stop terrorists?

By Shane Harris on January 31, 2012

Satellite Tracking - Terrorists, Families, Friends, Journalists, Drug, Sex, Arms Networks