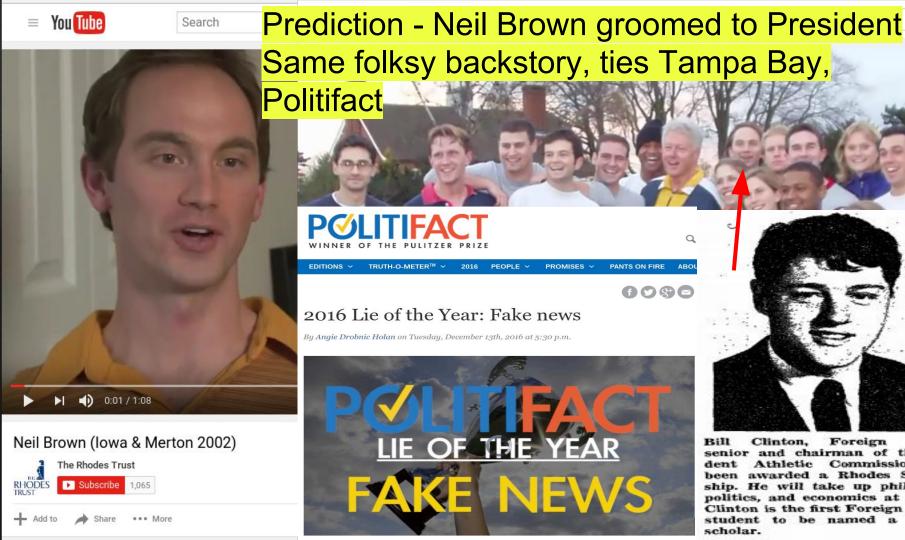

# Killer App

Have a bunch of Silicon Valley geeks at Palantir Technologies figured

out how to stop terrorists?

By Shane Harris on January 31, 2012

Satellite Tracking - Terrorists, Families, Friends, Journalists, Drug, Sex, Arms Networks