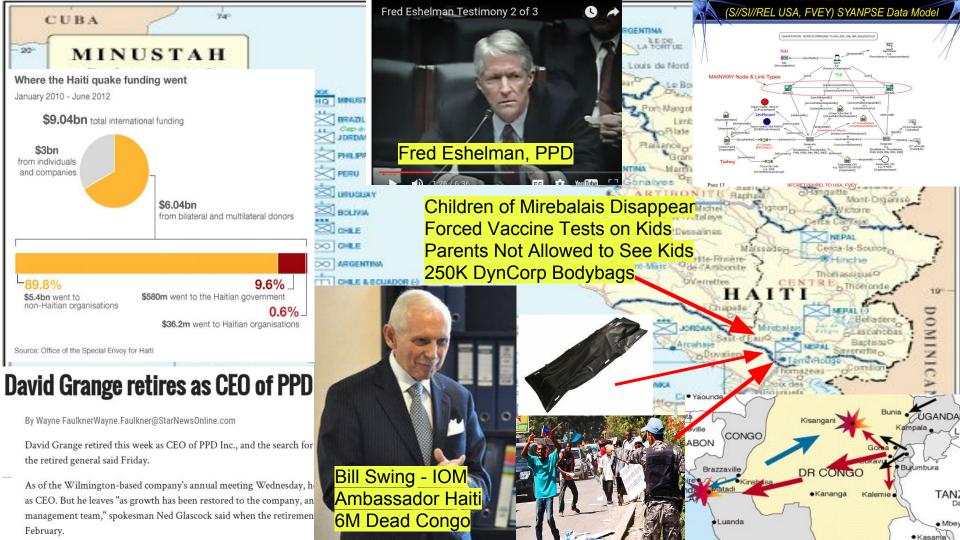

US Gladio Program - PDD-62, D&D, Gladio B Manpower From Arkansas, West Virginia Disruption - Targeting Political Opponents

Here swhat else I've found out. Tony Rodham (via VCS Mining) bought Morne Bossanine in the north of Haiti in 2012. The Clinton Foundation, alongside USAID, also established the Caracol Industrial Complex in 2012, exporting zone, a field site I

e workers. (conclusion:

the same time, literally,

& below contracts & legal re Gap, Target, and ne Clintons. So.... family tive. the mine & the Caracol hically. It may just be that ap-Haitien they were initiated the itian Senate opposed it. nable to make progress in or VCS Mining to move office. Magically, 4 months Martelly successor social or environmental oject will massively destroy

Morne Bossa

But the real significance of this scandal for me, I know you feel me Bella, is the link to contemporary slavery and trafficking. I can't say to what extent, but there is human trafficking happening through the Clinton's Caraol

Complex. And mir slavery, and labor Morne Bossa, but contractual oversi exploited for low of \*\*\*\*That's two huc degradation scan scandal, a scanda

leading directly ba

Hillary Clinton is ju

once she's in office

### Haiti Morne Bossa Gold Missing!?

If you type Morne Bossa, Haiti into Google or other Satellite Maps, you will see, in stark contrast to media reports, what seems to be a mine already there! Using Google Earth, an engineer has esti ...