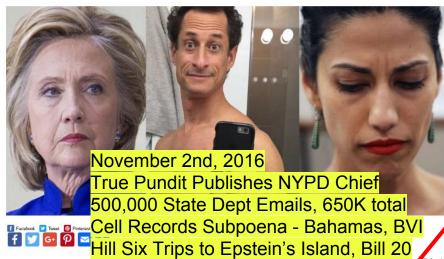

BREAKING BOMBSHELL: NYPD Blows Whistle on New Hillary Emails: Money Laundering, Sex Crimes with Children, Child Exploitation, Pay to Play, Perjury

New York Police Department detectives and prosecutors working an alleged underage sexting case against former Congressman Anthony

turned over a newly-found laptop he shared with wife Huma Abedin to the FBI with enough evidence "to put Hillary (Clinton) and her cr

also included several unnamed yet implicated members of Congress in addition to her aides ar

to Play

NYPD Chief Says Emails efunct email investigation into Contain Child Exploitation, Sex

Crimes, Perjury, Obstruction of

Justice, Money Laundering, Pay

But new revelations on the contents of that laptop,

- Money laundering
- · Sex crimes with minors (children)
- · Pay to play through Clinton Foundation
- · Obstruction of justice

Administration | Chief of Detectives

Robert K. Boyce

Chief of Dete York City Pol began his ca promoted to in August 19 Inspector in Deputy Chief March 2012. 83, 90, and 9 Detective Sau Force, the Or Manhattan So Narcotics Div