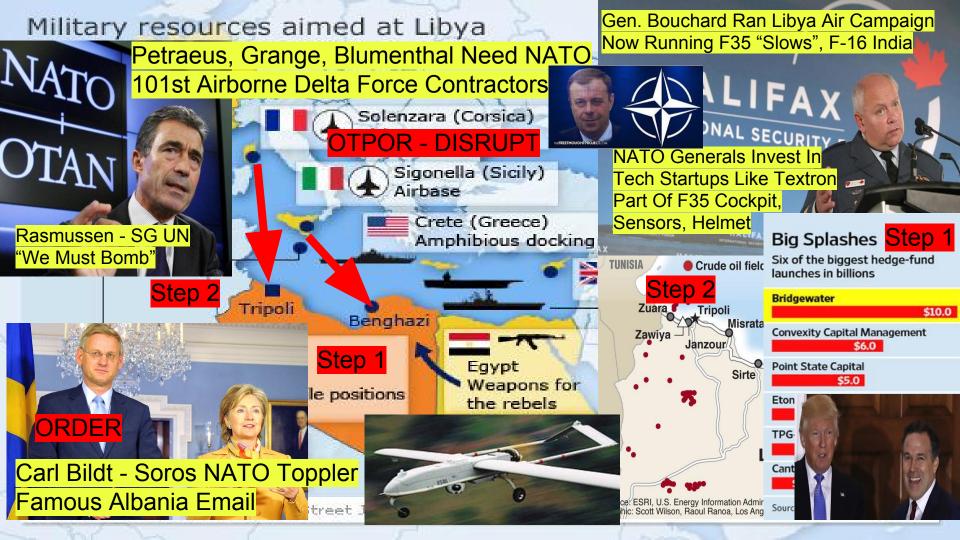

July 14, 2011: Blumenthal tells Clinton about a company he's invested in helping Libya's rebels when he would need Clinton's approval Step 2 - Blumenthal/Grange Osprey - CFA

July 14, 2011

CIA PLAN

Libya is in the middle of a civil war which lasts most of 2011. Sid Blumenthal emails Clinton about a security company called Osprey Global Solutions, headed by retired Army Major General David Grange. Blumenthal tells Clinton Blumenthal, July 14, about Osprey's attempt to get a contract to give "field medical heap, military training, organize supplies and logistics" to Libyan rebels currently fighting Colonel Muammar of Dadde

He adds, "Grange can train their forces and he has drawn up a plan for taking [the RE: euro № does not involve

rect battle

together

NAT wants to com dem Here it is, pls do not share it with cody, I don't want main speculating on the sources. It is on the ficant way to do

Maghreb including Libya. t nore, "Tyler, that

Cod From: Sidney Blumenthal [mailto: Sent: Wednesday, March 06, 2013 10:47 PM North Carolina House

itizen, Thanks. Can you send Libya report?

Blumenthal - "Can you send me Libya Plan? Clintons CIA Chief Drumheller - "Here it is" Sudan? rebels. (Yali

Blumenthal, Kikhia, Drumheller, Grange, Shearer all there Aug 2011

"Grange can train their FORCES and he has drawn up a PLAN for taking Tripoli." - Sid 2011 Creates CFA

60 MINUTES

Petraeus Sending a Marine Sniper