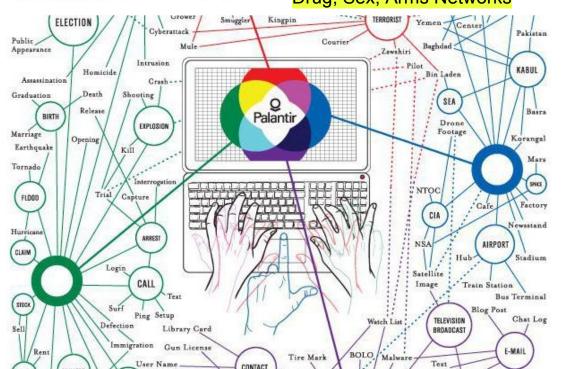

# Killer App

Have a bunch of Silicon Valley geeks at Palantir Technologies figured

out how to stop terrorists?

By Shane Harris on January 31, 2012

Satellite Tracking - Terrorists, Families, Friends, Journalists, Drug, Sex, Arms Networks