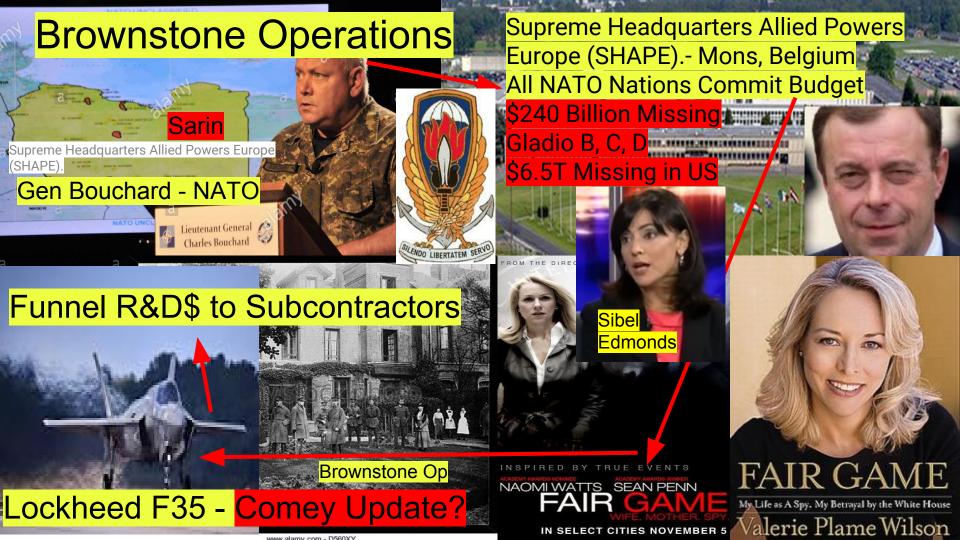

Tyler Drumheller Osprey Global

Brownstone Ops - Extortion for NATO Generals and EU Politicians - 1,100 Hidden CF Donors

Tyler Drumheller, CIA officer who exposed U.S. relia His warnings about Curveball went unheeded within the administration.

washingtonpost.com

travelling on Epstein's plane with Clinton and others in 2002. Image via Facebook. New York to Paris to Africa to Little St. James C Epstein Connection - 40 Kids, 102 Jane Does

On Sept. 18, 2002, CIA director George Tenet briefed President Bush in the Oval Office on top-secret intelligence that Saddam Hussein did not have weapons of mass destruction, according to two former senior CIA officers. Bush dismissed as worthless this information from the Iraqi foreign minister, a member of Saddam's inner circle, although it turned out to be accurate in every detail. Tenet never brought it up again.