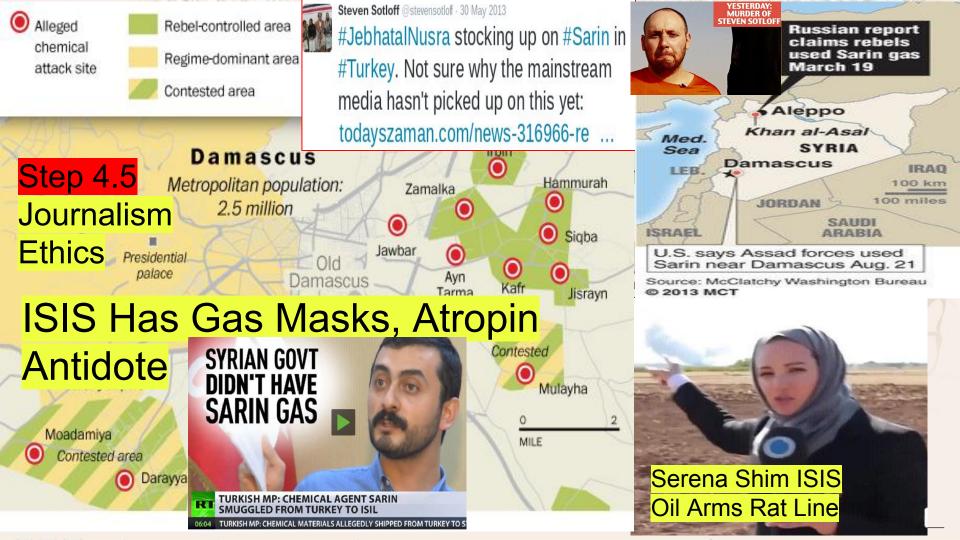

ey

Step 3 - Jordanian Officers Driving Off Truckloads Stingers

### C.I.A. Arms for Syrian Rebels Supplied Black M

SAT ORDERED AMTRAK TO EXPAN

**NAS FUT** 

**UDO ULFKOTTE** 